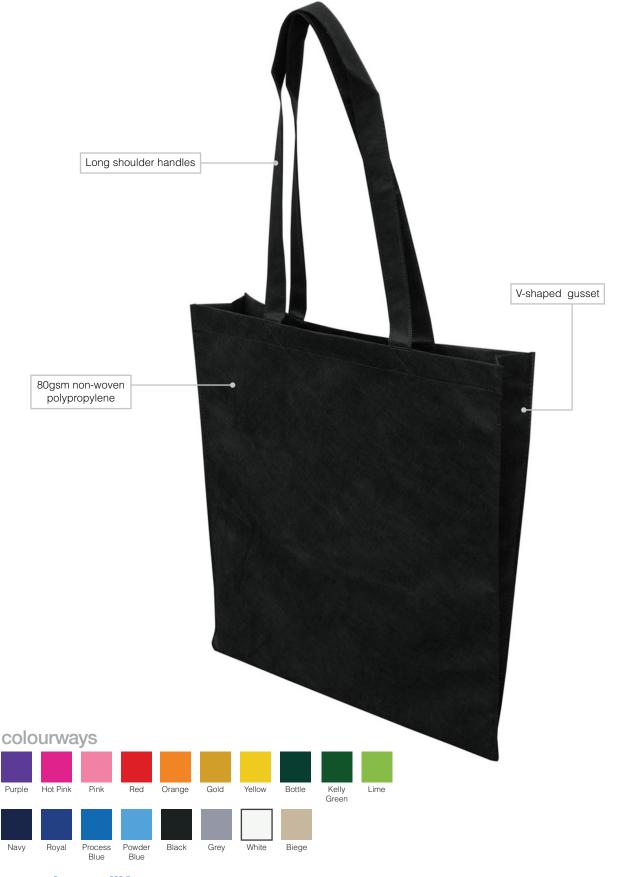

## **Non-Woven Tote**

This classic tote with V-shaped gusset is ideal for conference and exhibition papers.

## **Non-Woven Tote**

Specifications:

MATERIAL: 80gsm non-woven polypropolene

> SIZE: 38cm W x 42cm H x 2.3cm D (9cm at top of gusset)

> > 2 Back

CAPACITY: 3.5 litres

**DECORATION TYPES:** Print, Transfer

**DECORATION AREAS:** Print/Transfer areas

1 270mm W x 280mm H 2 270mm W x 280mm H

• 80gsm non-woven polypropolene

V-shaped gusset

• Long shoulder handles

Each bag packed in an individual poly bag PACKAGING:

with a silica gel sachet.

**CARTON QUANTITY:** 250 units